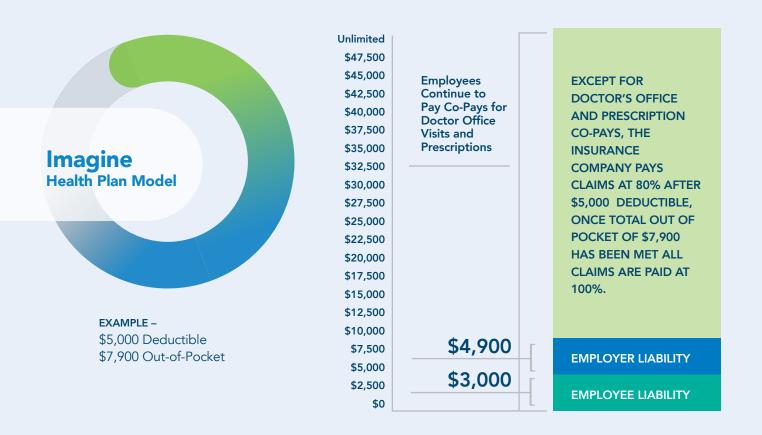

# **PROVEN STRATEGY**

Imagine Health is based on a simple but proven strategy with 90% of group claims handled by the group plan—not by monthly aggregate claims funds. Add to this fact that only about 20% of employees meet their deductibles, or use their co-insurance, then it becomes clear that utilizing Imagine Health not only carries minimal financial risk but also can actually save employers money when employed over the long run.— Only about 20% of employees exceed their annual health insurance deductible, and over 60% of workers nationwide claim less than \$500 in medical expenses annually.