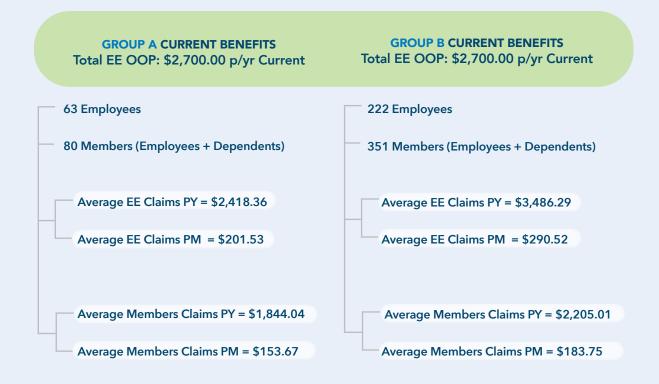

## FINANCIAL EXPOSURE OF EMPLOYER

What follows is a random analysis of two groups' annual claims. The illustration is broken down by "Per EE Per Month / Per Year Claims," as well as "Per Member Per Month / Per Year Claims." By using this analysis, this illustration will assist in understanding the possible employer financial exposure by using Imagine Health.